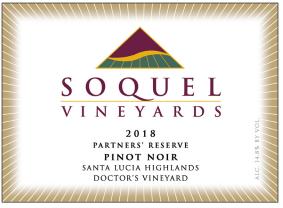

## 2018 PARTNERS' RESERVE PINOT NOIR DOCTOR'S VINEYARD

Big and rich flavors of plum and dark, ripe fruits. Very powerful, but reserved within its boundaries. The mouthfeel is concentrated and bold.

Vineyard: Doctor's Vineyard

Appellation: Santa Lucia Highlands

Composition: 100% Pinot Noir

Brix: 25.3°

Alcohol: 14.8% by vol.

pH: 3.74

TA: 0.67 grams per 100ml Length in barrels: 10 months Barrel type: French Allier oak

Barrel age: 50% new, 50% 2-year old

Case Oty: 250 Drink by: 2025

**DOUBLE GOLD MEDAL**2020 SF Chronicle Wine Competition

8063 Glen Haven Road , Soquel, CA 95073 , 831.462.9045 , soquelvineyards.com